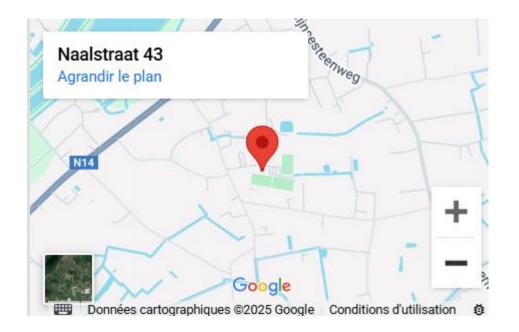

### Information

Location: Naalstraat 43B, 2570 Duffel

Arrive 30 minutes before your practice time No dryland training. Come ready in full gear.

Info Point: Three 30-minute sessions

10:00, 13:00, and 16:00