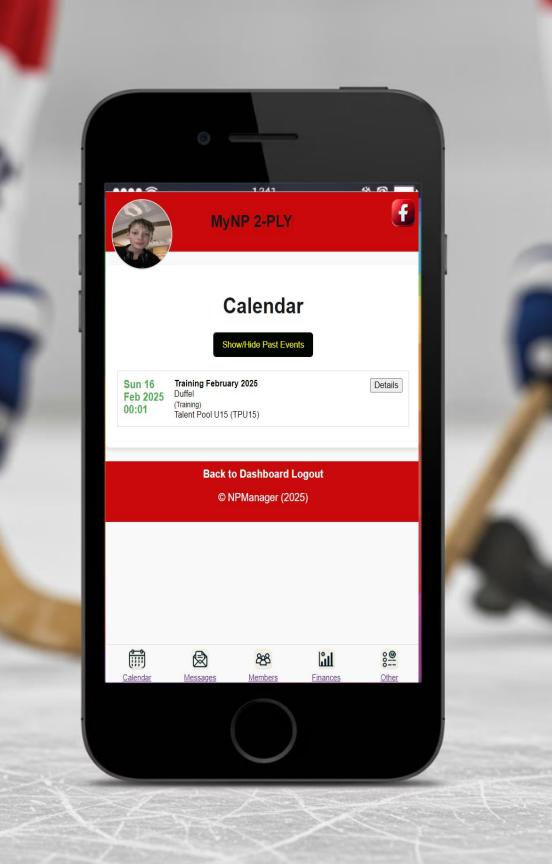

#### Mark your attendance

Use the NPManager app for efficient team management.

Access your account

NPManager App: https://www.rollerhockey.be/ NPManager/

#### Not yet your access?

Contact Fabrice Böhm: fabrice.bohm@rbihf.be