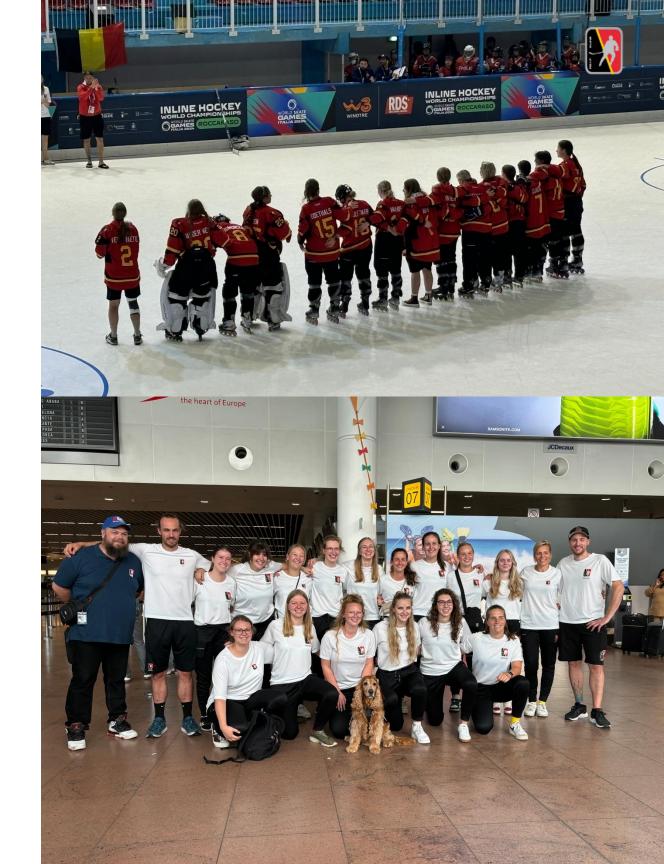

## **Senior Women**

The national Program for the senior women.

The coach is Imanol Carcamo Rogriguez (<a href="mailto:imanol.carcamo@rbihf.be">imanol.carcamo@rbihf.be</a>) and the team manager is Emma Teerlinck Teerlinck (<a href="mailto:emma.teerlinck@rbihf.be">emma.teerlinck@rbihf.be</a>).